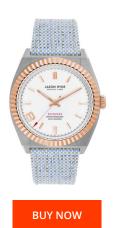

## Jason Hyde ladies' watch JH20015 Specifications

This document contains all the specifications for the Jason Hyde JH20015 ladies' watch. We at the DIALANDO® watch store offer a large selection of authentic watches from the best watch brands in the world.

| MATERIAL & COLOUR  |               |
|--------------------|---------------|
| Strap Material     | Textile       |
| Strap Colour       | Grey          |
| Colour of the dial | White         |
| Glass              | Mineral glass |
|                    |               |
| DETAILS            |               |
| DETAILS  Clasp     | Buckle        |