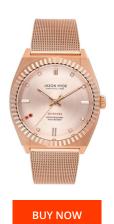

## Jason Hyde ladies' watch JH20006 Specifications

This document contains all the specifications for the Jason Hyde JH20006 ladies' watch. We at the DIALANDO® watch store offer a large selection of authentic watches from the best watch brands in the world.

| MATERIAL & COLOUR  |               |
|--------------------|---------------|
| Strap Material     | Textile       |
| Strap Colour       | Gold          |
| Colour of the dial | Rose gold     |
| Glass              | Mineral glass |
| DETAILS            |               |
| Clasp              | Buckle        |
| Water resistant    | 5 ATM         |