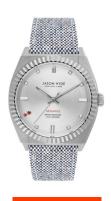

## Jason Hyde ladies' watch JH20000 Specifications

**BUY NOW** 

This document contains all the specifications for the Jason Hyde JH20000 ladies' watch. We at the DIALANDO® watch store offer a large selection of authentic watches from the best watch brands in the world.

| MATERIAL & COLOUR    |               |
|----------------------|---------------|
| Strap Material       | Textile       |
| Strap Colour         | Grey          |
| Colour of the dial   | Silver        |
| Glass                | Mineral glass |
|                      |               |
| DETAILS              |               |
| <b>DETAILS</b> Clasp | Buckle        |