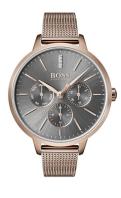

## Hugo Boss ladies' watch 1502424 Specifications

**BUY NOW** 

This document contains all the specifications for the Hugo Boss Symphony 1502424 ladies' watch. We at the DIALANDO® watch store offer a large selection of authentic watches from the best watch brands in the world.

| MATERIAL & COLOUR  |                   |
|--------------------|-------------------|
| Strap Material     | Stainless steel   |
| Strap Colour       | Rose gold         |
| Case Material      | Stainless steel   |
| Case Colour        | Rose gold         |
| Case Surface       | Polished / Matted |
| Colour of the dial | Black             |
| Stone type         | Glass crystal     |
| Glass              | Mineral glass     |
|                    |                   |
| DETAILS            |                   |
| Rezel              | Fixed             |

| DETAILS         |                                  |
|-----------------|----------------------------------|
| Bezel           | Fixed                            |
| Case Bottom     | Stainless steel bottom (pressed) |
| Clasp           | Pin buckle                       |
| Water resistant | 3 ATM                            |