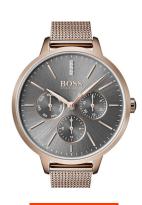

## Hugo Boss ladies' watch 1502424 Specifications

**BUY NOW** 

This document contains all the specifications for the Hugo Boss Symphony 1502424 ladies' watch. We at the DIALANDO® watch store offer a large selection of authentic watches from the best watch brands in the world.

| MATERIAL & COLOUR  |                   |
|--------------------|-------------------|
| Strap Material     | Stainless steel   |
| Strap Colour       | Rose gold         |
| Case Material      | Stainless steel   |
| Case Colour        | Rose gold         |
| Case Surface       | Polished / Matted |
| Colour of the dial | Black             |
| Stone type         | Glass crystal     |
| Glass              | Mineral glass     |
|                    |                   |
| DETAILS            |                   |
| Rezel              | Fixed             |

| DETAILS         |                                  |
|-----------------|----------------------------------|
| Bezel           | Fixed                            |
| Case Bottom     | Stainless steel bottom (pressed) |
| Clasp           | Pin buckle                       |
| Water resistant | 3 ATM                            |