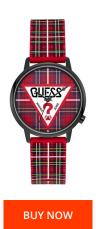

## Guess ladies' watch V1029M2 Specifications

This document contains all the specifications for the Guess V1029M2 ladies' watch. We at the DIALANDO® watch store offer a large selection of authentic watches from the best watch brands in the world.

| MATERIAL & COLOUR  |                 |
|--------------------|-----------------|
| Strap Material     | Silicone        |
| Strap Colour       | Red             |
| Case Material      | Stainless steel |
| Colour of the dial | Red             |
| Glass              | Mineral glass   |
|                    |                 |
| DETAILS            |                 |
| DETAILS<br>Clasp   | Pin buckle      |