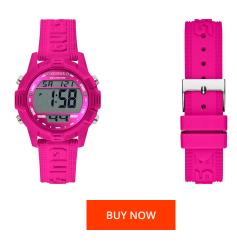

## Guess ladies' watch GW0015L2 Specifications

This document contains all the specifications for the Guess GW0015L2 ladies' watch. We at the DIALANDO® watch store offer a large selection of authentic watches from the best watch brands in the world.

| MATERIAL & COLOUR  |               |
|--------------------|---------------|
| Strap Material     | Silicone      |
| Strap Colour       | Pink          |
| Colour of the dial | Grey          |
| Glass              | Mineral glass |
| DETAILS            |               |
| DETAILS            |               |
| Clasp              | Buckle        |