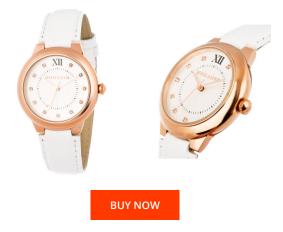

## Devota & Lomba ladies' watch DL006W-03WHIT Specifications

This document contains all the specifications for the Devota & Lomba DL006W-03WHIT ladies' watch. We at the DIALANDO<sup>®</sup> watch store offer a large selection of authentic watches from the best watch brands in the world. https://www.dialando.hr/

| PRODUCT INFORMATION |                  | MATERIAL & COLOUR |                    |               |
|---------------------|------------------|-------------------|--------------------|---------------|
| EAN                 | 8435432512081    |                   | Strap Material     | Real leather  |
| Gender              | Ladies           |                   | Strap Colour       | White         |
| Warranty [years]    | 2                |                   | Colour of the dial | White         |
|                     |                  |                   | Glass              | Mineral glass |
|                     |                  |                   |                    |               |
| PRODUCT EXECUTION   |                  |                   | DETAILS            |               |
| Display Type        | Analogue         |                   | Clasp              | Buckle        |
| Movement type       | Quartz (Battery) |                   | Water resistant    | 5 ATM         |
|                     |                  |                   |                    |               |
| MEASURES            |                  |                   |                    |               |
| Case width [mm]     | 35               |                   |                    |               |
|                     |                  |                   |                    |               |