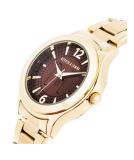

## Devota & Lomba ladies' watch DL001W-02BROW Specifications

**BUY NOW** 

This document contains all the specifications for the Devota & Lomba DL001W-02BROW ladies' watch. We at the DIALANDO® watch store offer a large selection of authentic watches from the best watch brands in the world.

| MATERIAL & COLOUR  |                 |
|--------------------|-----------------|
| Strap Material     | Stainless steel |
| Strap Colour       | Gold            |
| Colour of the dial | Brown           |
| Glass              | Mineral glass   |
| DETAILS            |                 |
| Clasp              | Snap fastener   |
| Water resistant    | 5 ATM           |