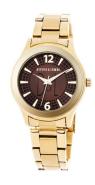

## Devota & Lomba ladies' watch DL001W-02BROW Specifications

**BUY NOW** 

This document contains all the specifications for the Devota & Lomba DL001W-02BROW ladies' watch. We at the DIALANDO® watch store offer a large selection of authentic watches from the best watch brands in the world.

| MATERIAL & COLOUR  |                 |
|--------------------|-----------------|
| Strap Material     | Stainless steel |
| Strap Colour       | Gold            |
| Colour of the dial | Brown           |
| Glass              | Mineral glass   |
| DETAILS            |                 |
| Clasp              | Snap fastener   |
| Water resistant    | 5 ATM           |