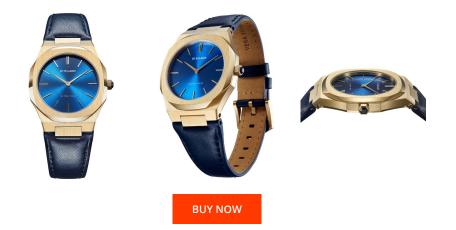

| PRODUCT INFORMATION |                                |  |
|---------------------|--------------------------------|--|
| EAN                 | 0716053751447                  |  |
| Gender              | Ladies                         |  |
| Brand               | D1 Milano                      |  |
| Collection          | Lapis Ultra Thin Leather 34 mm |  |
| Warranty [years]    | 2                              |  |

| MATERIAL & COLOUR  |                                  |
|--------------------|----------------------------------|
| Strap Material     | Real leather                     |
| Strap Colour       | Blue                             |
| Case Material      | Stainless steel                  |
| Case Colour        | Gold                             |
| Case Surface       | Polished / Matted                |
| Colour of the dial | Blue                             |
| Glass              | Sapphire glass                   |
| DETAILS            |                                  |
| Bezel              | Fixed                            |
| Case Bottom        | Stainless steel bottom (screwed) |
| Clasp              | Pin buckle                       |
| Water resistant    | 5 ATM                            |

| PRODUCT EXECUTION |                  |  |
|-------------------|------------------|--|
| Display Type      | Analogue         |  |
| Movement type     | Quartz (Battery) |  |
| Functions         | Hour / Minute    |  |

## MEASURES

| Case width [mm]                  | 34  |
|----------------------------------|-----|
| Case thickness [mm]              | 7   |
| Lug width [mm]                   | 22  |
| Max. wrist<br>circumference [mm] | 190 |