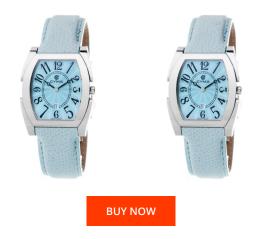

| 1                | MATERIAL & COLOUR                           |                                                                                                                                        |
|------------------|---------------------------------------------|----------------------------------------------------------------------------------------------------------------------------------------|
| 8431777820010    | Strap Material                              | Real leather                                                                                                                           |
| Ladies           | Strap Colour                                | Blue                                                                                                                                   |
| 2                | Colour of the dial                          | Blue                                                                                                                                   |
|                  | Glass                                       | Mineral glass                                                                                                                          |
|                  |                                             |                                                                                                                                        |
|                  | DETAILS                                     |                                                                                                                                        |
| Analogue         | Clasp                                       | Butterfly clasp                                                                                                                        |
| Quartz (Battery) | Water resistant                             | (Please ask customer service or see the closing                                                                                        |
|                  |                                             | cover)                                                                                                                                 |
|                  |                                             |                                                                                                                                        |
|                  |                                             |                                                                                                                                        |
| 31               |                                             |                                                                                                                                        |
|                  | Ladies<br>2<br>Analogue<br>Quartz (Battery) | 8431777820010 Strap Material   Ladies Strap Colour   2 Colour of the dial   Glass Glass   V DETAILS   Quartz (Battery) Water resistant |