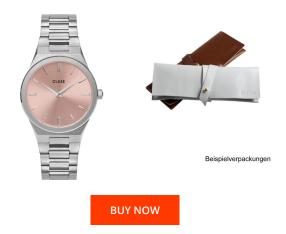

| PRODUCT INFORMATION |               | MATERIAL & COLOUR  |                                |
|---------------------|---------------|--------------------|--------------------------------|
| EAN                 | 8719743376663 | Strap Material     | Stainless steel                |
| Gender              | Ladies        | Strap Colour       | Silver                         |
| Warranty [years]    | 2             | Case Material      | Stainless steel                |
|                     |               | Case Colour        | Silver                         |
|                     |               | Case Surface       | Matted / Polished              |
|                     |               | Colour of the dial | Pink                           |
|                     |               | Glass              | Hardened glass / Mineral glass |
|                     |               |                    |                                |
| PRODUCT EXECUTION   |               | DETAILS            |                                |
| Display Type        | Analogue      | Bezel              | Fixed                          |

| Display Type  | Analogue         |  |
|---------------|------------------|--|
| Movement type | Quartz (Battery) |  |
| Movement Name | Miyota / 2025    |  |
| Functions     | Hour / Minute    |  |

| Colour of the dial | Pink                             |
|--------------------|----------------------------------|
| Glass              | Hardened glass / Mineral glass   |
| DETAILS            |                                  |
| Bezel              | Fixed                            |
| Case Bottom        | Pressed / Stainless steel bottom |
| Clasp              | Folding clasp                    |
| Water resistant    | 5 ATM                            |

## MEASURES

| Case width [mm]     | 33 |
|---------------------|----|
| Case thickness [mm] | 8  |