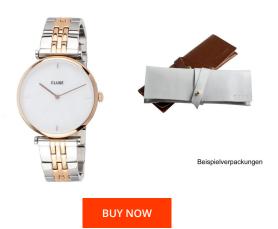

## Cluse ladies' watch CW0101208015 Specifications

This document contains all the specifications for the Cluse Triomphe CW0101208015 ladies' watch. We at the DIALANDO® watch store offer a large selection of authentic watches from the best watch brands in the world.

https://www.dialando.hr/

| PRODUCT INFORMATION |                |  |
|---------------------|----------------|--|
| EAN                 | 8719743376106  |  |
| Gender              | Ladies         |  |
| Brand               | Cluse          |  |
| Collection          | Triomphe 33 mm |  |
| Warranty [years]    | 2              |  |