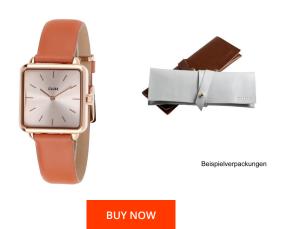

## Cluse ladies' watch CL60010 Specifications

This document contains all the specifications for the Cluse CL60010 ladies' watch. We at the DIALANDO® watch store offer a large selection of authentic watches from the best watch brands in the world.

| MATERIAL & COLOUR  |                                  |
|--------------------|----------------------------------|
| Strap Material     | Real leather                     |
| Strap Colour       | Brown                            |
| Case Material      | Stainless steel                  |
| Case Colour        | Rose gold                        |
| Case Surface       | Polished / Matted                |
| Colour of the dial | Rose gold                        |
| Glass              | Mineral glass                    |
|                    |                                  |
| DETAILS            |                                  |
| Bezel              | Fixed                            |
| Case Bottom        | Stainless steel bottom (pressed) |
| Clasp              | Pin buckle                       |
| Water resistant    | 3 ATM                            |