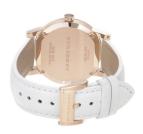

## Burberry ladies' watch BU9108 Specifications

**BUY NOW** 

This document contains all the specifications for the Burberry BU9108 ladies' watch. We at the DIALANDO® watch store offer a large selection of authentic watches from the best watch brands in the world.

| MATERIAL & COLOUR  |               |
|--------------------|---------------|
| Strap Material     | Real leather  |
| Strap Colour       | White         |
| Colour of the dial | White         |
| Glass              | Mineral glass |
| DETAILS            |               |
| Numerals           | Index marks   |
| Water resistant    | 5 ATM         |