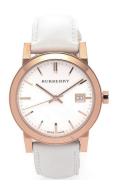

## Burberry ladies' watch BU9108 Specifications

**BUY NOW** 

This document contains all the specifications for the Burberry BU9108 ladies' watch. We at the DIALANDO® watch store offer a large selection of authentic watches from the best watch brands in the world.

| MATERIAL & COLOUR  |               |
|--------------------|---------------|
| Strap Material     | Real leather  |
| Strap Colour       | White         |
| Colour of the dial | White         |
| Glass              | Mineral glass |
| DETAILS            |               |
| Numerals           | Index marks   |
| Water resistant    | 5 ATM         |