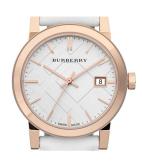

## Burberry ladies' watch BU9108 Specifications

**BUY NOW** 

This document contains all the specifications for the Burberry BU9108 ladies' watch. We at the DIALANDO® watch store offer a large selection of authentic watches from the best watch brands in the world.

| MATERIAL & COLOUR  |               |
|--------------------|---------------|
| Strap Material     | Real leather  |
| Strap Colour       | White         |
| Colour of the dial | White         |
| Glass              | Mineral glass |
| DETAILS            |               |
| Numerals           | Index marks   |
| Water resistant    | 5 ATM         |