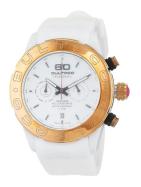

## Bultaco ladies' watch H1PW43C-CW1 Specifications

**BUY NOW** 

This document contains all the specifications for the Bultaco H1PW43C-CW1 ladies' watch. We at the DIALANDO® watch store offer a large selection of authentic watches from the best watch brands in the world.

https://www.dialando.hr/

| PRODUCT INFORMATION |                  |
|---------------------|------------------|
| EAN                 | 8431777706505    |
| Gender              | Ladies           |
| Warranty [years]    | 2                |
| PRODUCT EXECUTION   |                  |
| Display Type        | Analogue         |
| Movement type       | Quartz (Battery) |
| MEASURES            |                  |
| Case width [mm]     | 43               |

| MATERIAL & COLOUR  |        |
|--------------------|--------|
| Strap Material     | Rubber |
| Strap Colour       | White  |
| Colour of the dial | White  |
| DETAILS            |        |
| Clasp              | Buckle |
| Water resistant    | 5 ATM  |