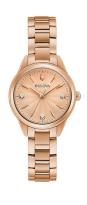

## Bulova ladies' watch 97P151 Specifications

**BUY NOW** 

This document contains all the specifications for the Bulova Classic Diamond 97P151 ladies' watch. We at the DIALANDO® watch store offer a large selection of authentic watches from the best watch brands in the world.

| MATERIAL & COLOUR  |                 |  |
|--------------------|-----------------|--|
| Strap Material     | Stainless steel |  |
| Strap Colour       | Rose gold       |  |
| Colour of the dial | Rose gold       |  |
| Glass              | Mineral glass   |  |
| DETAILS            |                 |  |
| Clasp              | Folding clasp   |  |
| Water resistant    | 3 ATM           |  |