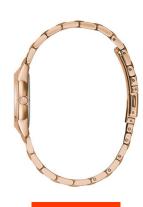

| MATERIAL & COLOUR  |                 |  |
|--------------------|-----------------|--|
| Strap Material     | Stainless steel |  |
| Strap Colour       | Rose gold       |  |
| Colour of the dial | Rose gold       |  |
| Glass              | Mineral glass   |  |
| DETAILS            |                 |  |
| Clasp              | Folding clasp   |  |
| Water resistant    | 3 ATM           |  |