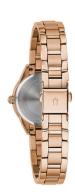

| MATERIAL & COLOUR  |                 |  |
|--------------------|-----------------|--|
| Strap Material     | Stainless steel |  |
| Strap Colour       | Rose gold       |  |
| Colour of the dial | Rose gold       |  |
| Glass              | Mineral glass   |  |
| DETAILS            |                 |  |
| Clasp              | Folding clasp   |  |
| Water resistant    | 3 ATM           |  |