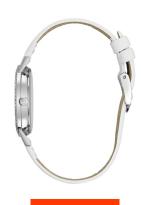

| MATERIAL & COLOUR  |                                  |
|--------------------|----------------------------------|
| Strap Material     | Calf leather                     |
| Strap Colour       | White                            |
| Case Material      | Stainless steel                  |
| Case Colour        | Silver                           |
| Case Surface       | Matted / Polished                |
| Colour of the dial | Mother of pearl                  |
| Glass              | Hardened glass / Mineral glass   |
|                    |                                  |
| DETAILS            |                                  |
| Bezel              | Fixed                            |
| Case Bottom        | Pressed / Stainless steel bottom |
| Clasp              | Buckle                           |
| Water resistant    | 3 ATM                            |