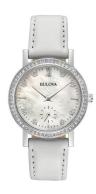

## Bulova ladies' watch 96L245 Specifications

**BUY NOW** 

This document contains all the specifications for the Bulova 96L245 ladies' watch. We at the DIALANDO® watch store offer a large selection of authentic watches from the best watch brands in the world.

| MATERIAL & COLOUR  |                                  |
|--------------------|----------------------------------|
| Strap Material     | Calf leather                     |
| Strap Colour       | White                            |
| Case Material      | Stainless steel                  |
| Case Colour        | Silver                           |
| Case Surface       | Matted / Polished                |
| Colour of the dial | Mother of pearl                  |
| Glass              | Hardened glass / Mineral glass   |
|                    |                                  |
| DETAILS            |                                  |
| Bezel              | Fixed                            |
| Case Bottom        | Pressed / Stainless steel bottom |
| Clasp              | Buckle                           |
| Water resistant    | 3 ATM                            |