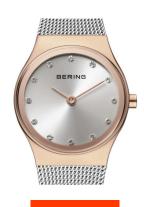

## Bering ladies' watch 12924-064 Specifications

**BUY NOW** 

This document contains all the specifications for the Bering 12924-064 ladies' watch. We at the DIALANDO® watch store offer a large selection of authentic watches from the best watch brands in the world.

| MATERIAL & COLOUR  |                                  |
|--------------------|----------------------------------|
| Strap Material     | Stainless steel                  |
| Strap Colour       | Silver                           |
| Case Material      | Stainless steel                  |
| Case Colour        | Rose gold                        |
| Case Surface       | Polished                         |
| Colour of the dial | White                            |
| Stone type         | Swarovski                        |
| Glass              | Sapphire glass                   |
| DETAILS            |                                  |
| Bezel              | Fixed                            |
| Case Bottom        | Stainless steel bottom (pressed) |