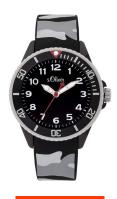

## sOliver kids' watch SO-3920-PQ Specifications

**BUY NOW** 

This document contains all the specifications for the sOliver SO-3920-PQ kids' watch. We at the DIALANDO® watch store offer a large selection of authentic watches from the best watch brands in the world.

https://www.dialando.hr/

| PRODUCT INFORMATION | N                      |
|---------------------|------------------------|
| EAN                 | 4035608039530          |
| Gender              | Children               |
| Brand               | SOliver                |
| Warranty [years]    | 2                      |
| PRODUCT EXECUTION   |                        |
| Display Type        | Analogue               |
| Movement type       | Quartz (Battery)       |
| Functions           | Minute / Second / Hour |
| MEASURES            |                        |
| Case width [mm]     | 36                     |

| MATERIAL & COLOUR  |                 |
|--------------------|-----------------|
| Strap Material     | Silicone        |
| Strap Colour       | Grey            |
| Case Material      | Plastic         |
| Colour of the dial | Black           |
| Glass              | Mineral glass   |
|                    | Willietal Blass |
| DETAILS            | Militeral glass |
|                    | Pin buckle      |